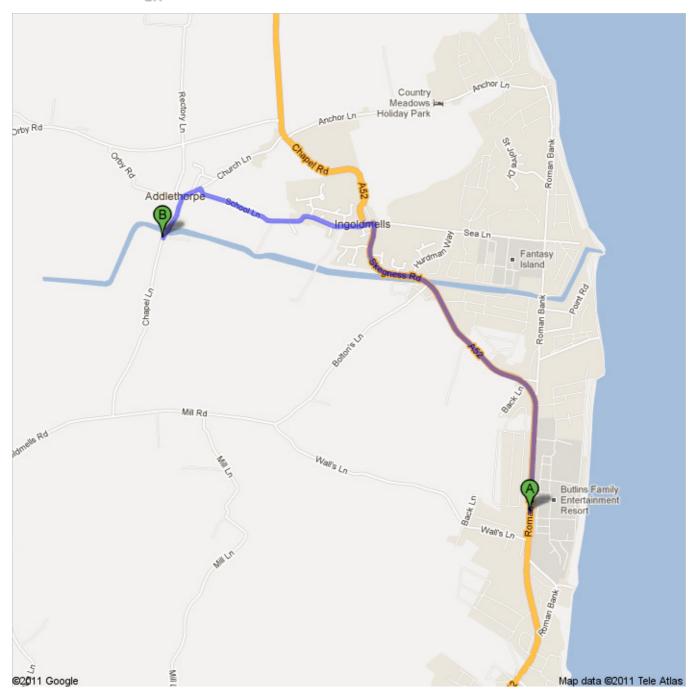

Directions to Skegness PE24 4TG, UK 2.3 mi – about 5 mins

| Conti              | north on Roman Bank/A52<br>nue to follow A52<br>t 3 mins                            | go 1.4 mi<br>total 1.4 mi |
|--------------------|-------------------------------------------------------------------------------------|---------------------------|
| Conti              | eft onto <b>High St/A52</b><br>nue to follow High St<br>t 1 min                     | go 0.3 mi<br>total 1.6 mi |
|                    | nue onto <b>School Ln</b><br>t 1 min                                                | go 0.4 mi<br>total 2.1 mi |
| <b>1</b> 4. Turn I | eft onto Church Ln                                                                  | go 394 ft<br>total 2.2 mi |
| Destin             | the 1st left onto <b>Chapel Ln</b><br>nation will be on the right<br>s PE24 4TG, UK | go 0.2 mi<br>total 2.3 mi |
|                    | 5 ° L 24 4 ° O, OK                                                                  |                           |