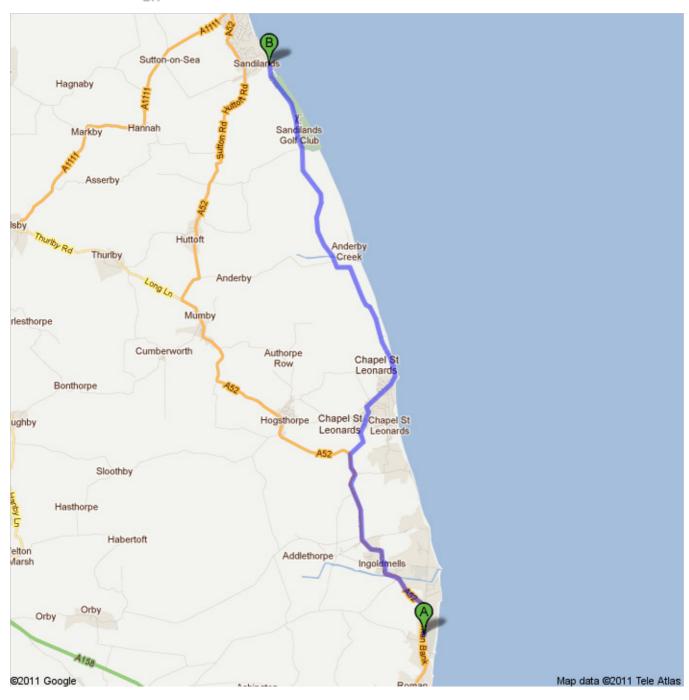

Map data ©2011 Tele Atlas

Directions to Mablethorpe LN12 2RJ, UK 10.1 mi – about 20 mins

Saturday

| <ol> <li>Head north on Roman Bank/A52         Continue to follow A52         About 3 mins     </li> </ol> | go 1.4 mi<br>total 1.4 mi  |
|-----------------------------------------------------------------------------------------------------------|----------------------------|
| 2. Turn left onto High St/A52                                                                             | go 187 ft<br>total 1.4 mi  |
| 3. Turn right onto Chapel Rd/A52<br>Continue to follow A52<br>About 4 mins                                | go 1.9 mi<br>total 3.3 mi  |
| 4. Turn right onto Skegness Rd<br>About 2 mins                                                            | go 0.6 mi<br>total 3.9 mi  |
| <b>1</b> 5. Turn left onto <b>Sea Rd</b>                                                                  | go 82 ft<br>total 3.9 mi   |
| 6. Take the 1st right onto <b>St Leonards Dr</b><br>About 1 min                                           | go 0.2 mi<br>total 4.2 mi  |
| <ul> <li>7. Slight right to stay on St Leonards Dr</li> <li>About 2 mins</li> </ul>                       | go 0.6 mi<br>total 4.8 mi  |
| 8. Continue onto Anderby Rd<br>About 2 mins                                                               | go 1.1 mi<br>total 5.9 mi  |
| 9. Continue onto <b>Roman Bank</b><br>Destination will be on the left<br>About 7 mins                     | go 4.2 mi<br>total 10.1 mi |
| B Mablethorpe LN12 2RJ, UK                                                                                |                            |